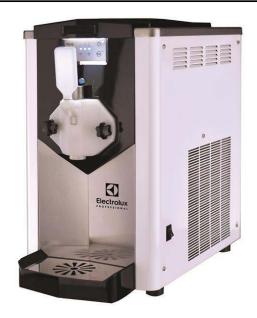

560028 (KARMAP)

Soft ice cream dispenser with 4,5 I tank capacity and 2,3 I cylinder volume, hourly production: up to 130 cones (75 gr) or 9 kg, pump version, R452A

### Item No.

Ideal for the preparation of soft serve ice cream and frozen yogurt. Hourly capacity: up to 130 cones (9 kg/h). Defrost/night mode: temperature will settle at 0/+2°C and the product will remain fresh without getting stressed; turning on again the freezing system the product will be ready in a few minutes. Stainless Steel panels. Minimum level warning light. Pump feeding system.

## **Main Features**

- Ideal for serving of soft serve ice cream and frozen yogurt.
- Defrost/night mode: to activate push on the key with the – symbol until all led lights are off. By this way temperature will settle at 0/+2°C and the product will remain fresh without getting stressed; turning on again the freezing system the product will be ready in a few minutes.
- Minimum level warning light.
- Customizable dispensing lever.
- Small and silent machine.
- Pump feeding system.
- Hourly capacity (up to): 130 cones (5 kg/h).