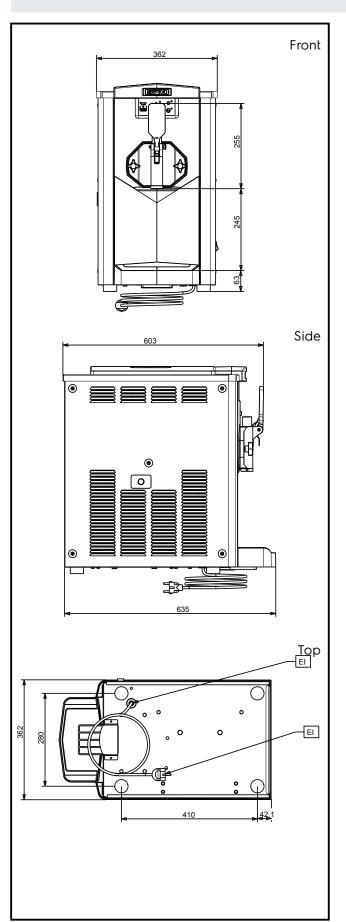

## Electric

Supply voltage:

**560028 (KARMAP)** 220-240 V/1 ph/50 Hz

Electrical power max.: 1.15 kW

**Key Information:** 

External dimensions, Width: 357 mm

External dimensions, Depth: 521 mm

External dimensions, Height: 657 mm

Net weight: 75 kg

Freezing cylinder capacity: 2.3 l

Preparation system: pump

Plug type: CE-SCHUKO